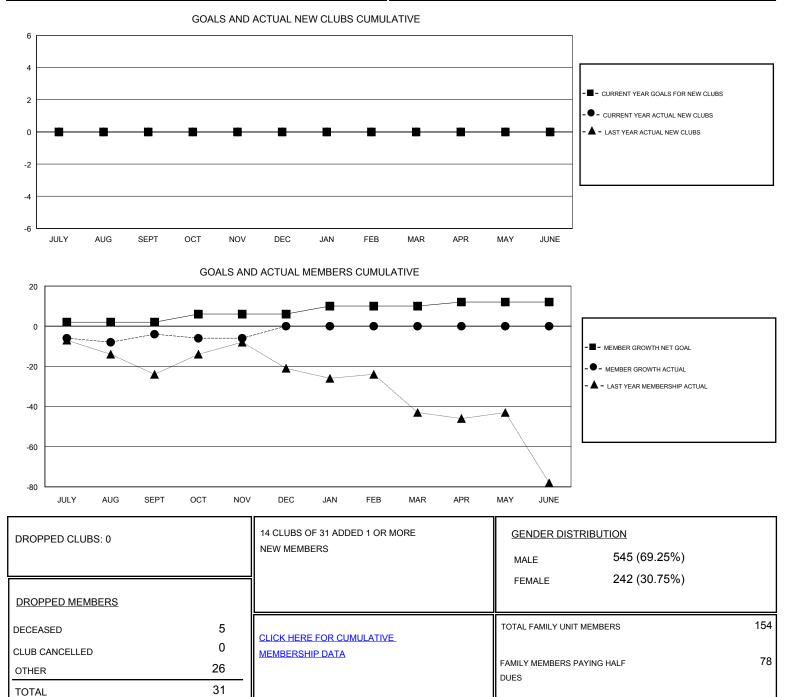

## District 11 C1

Results as of: 11/30/2019

| GMT:                  | LOCATION MICHIGAN |           |               |                       |                           |                         | GMT CA                                             |
|-----------------------|-------------------|-----------|---------------|-----------------------|---------------------------|-------------------------|----------------------------------------------------|
| Clubs                 |                   |           |               | Members               |                           |                         |                                                    |
| RESULTS FOR 2019-2020 |                   |           |               | RESULTS FOR 2019-2020 |                           |                         |                                                    |
| QUARTER               | NEW CLUB GOAL     | NEW CLUBS | DROPPED CLUBS | QUARTER               | MEMBER GROWTH NET<br>GOAL | MEMBER GROWTH<br>ACTUAL | DROPPED<br>MEMBERS ACTUAL<br>(including transfers) |
| JULY/AUG/SEPT         | 0                 | 0         |               | JULY/AUG/SEPT         | 2                         | 22                      | 21                                                 |
| OCT/NOV/DEC           | 0                 | 0         | 0             | OCT/NOV/DEC           | 4                         | 9                       | 11                                                 |
| JAN/FEB/MAR           | 0                 | 0         | 0             | JAN/FEB/MAR           | 4                         | 0                       | 0                                                  |
| APR/MAY/JUNE          | 0                 | 0         | 0             | APR/MAY/JUNE          | 2                         | 0                       | 0                                                  |